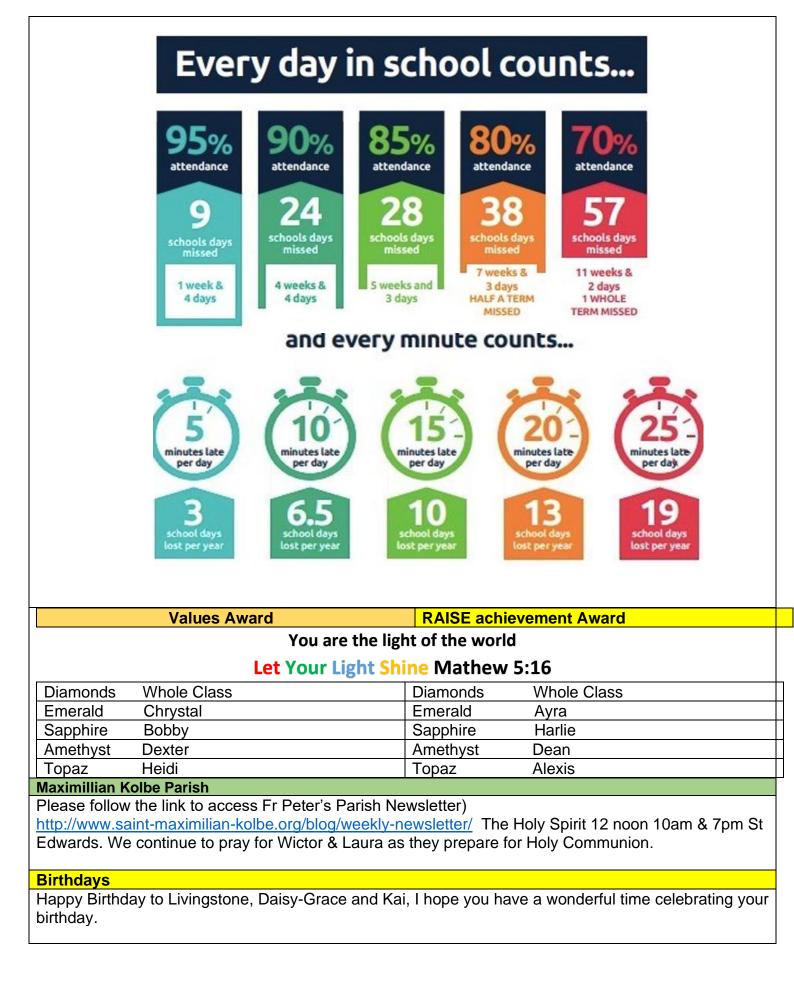

| READY                                                                                                                                                                                                                                                                                                                                                                                                                                                                                                                                                                                                                                                                                                                                                                                                                                                                                                                                                                                                                                                                                                                                                                                                                                                                                                                                                                                                                                                                                                                                                                                                                                                                                                                                                                                                                                                                                                                                                                                                                                                                                                                                    |                                                                                                                                      | RESPE                                                                                                                                                                                                                                                                                                                                                                    | CTFUL                                                                                                                 |                     |                                                                            | SAFE                   |
|------------------------------------------------------------------------------------------------------------------------------------------------------------------------------------------------------------------------------------------------------------------------------------------------------------------------------------------------------------------------------------------------------------------------------------------------------------------------------------------------------------------------------------------------------------------------------------------------------------------------------------------------------------------------------------------------------------------------------------------------------------------------------------------------------------------------------------------------------------------------------------------------------------------------------------------------------------------------------------------------------------------------------------------------------------------------------------------------------------------------------------------------------------------------------------------------------------------------------------------------------------------------------------------------------------------------------------------------------------------------------------------------------------------------------------------------------------------------------------------------------------------------------------------------------------------------------------------------------------------------------------------------------------------------------------------------------------------------------------------------------------------------------------------------------------------------------------------------------------------------------------------------------------------------------------------------------------------------------------------------------------------------------------------------------------------------------------------------------------------------------------------|--------------------------------------------------------------------------------------------------------------------------------------|--------------------------------------------------------------------------------------------------------------------------------------------------------------------------------------------------------------------------------------------------------------------------------------------------------------------------------------------------------------------------|-----------------------------------------------------------------------------------------------------------------------|---------------------|----------------------------------------------------------------------------|------------------------|
| Forgiveness                                                                                                                                                                                                                                                                                                                                                                                                                                                                                                                                                                                                                                                                                                                                                                                                                                                                                                                                                                                                                                                                                                                                                                                                                                                                                                                                                                                                                                                                                                                                                                                                                                                                                                                                                                                                                                                                                                                                                                                                                                                                                                                              | Love                                                                                                                                 | Our Holy Spir<br>Honesty Tear<br>Love - Believe - A                                                                                                                                                                                                                                                                                                                      | mwork                                                                                                                 | Responsibili<br>ive | ty Mutu                                                                    | al Respect             |
| <ul> <li>foodbank, sup</li> <li>Our children e attendance, a</li> <li>Katie from NH</li> <li>Father Peter course beging kolbe.org/alpha</li> <li>Thank you ve from the schoor RED NOSE DAY / Control of the schoor from the sc</li></ul> | oporting Ha<br>enjoyed ext<br>and will aga<br>IS Mental I<br>has asked<br>hing on the<br>a/<br>ry much fo<br>ol office £1<br>OD SOCK | S DAY Bu                                                                                                                                                                                                                                                                                                                                                                 | k for an ama<br>you all very r<br>has been in<br>ou are curio<br>gister here <u>k</u><br>for our Eas<br>uilding Pupil | ter Bingo. Ra       | school 97%<br>Ir support.<br>Vorking with y<br>up and com<br>nt-maximilian | year 3/4<br>hing Alpha |
| 2025 sock<br>inclu                                                                                                                                                                                                                                                                                                                                                                                                                                                                                                                                                                                                                                                                                                                                                                                                                                                                                                                                                                                                                                                                                                                                                                                                                                                                                                                                                                                                                                                                                                                                                                                                                                                                                                                                                                                                                                                                                                                                                                                                                                                                                                                       | s to being<br>ded in a pr                                                                                                            | for Children in Need.<br>awareness of Downs<br>ize draw, enjoy your<br>who organised the ev                                                                                                                                                                                                                                                                              | s Syndrome<br>early easter                                                                                            | Day were            | you                                                                        |                        |
| and parents.                                                                                                                                                                                                                                                                                                                                                                                                                                                                                                                                                                                                                                                                                                                                                                                                                                                                                                                                                                                                                                                                                                                                                                                                                                                                                                                                                                                                                                                                                                                                                                                                                                                                                                                                                                                                                                                                                                                                                                                                                                                                                                                             | Thank you                                                                                                                            | again for meeting o<br>to all our Early Birds<br>S = Bryant, Louie, Al                                                                                                                                                                                                                                                                                                   | who are in s                                                                                                          | school at 8.4       |                                                                            |                        |
| available to ta                                                                                                                                                                                                                                                                                                                                                                                                                                                                                                                                                                                                                                                                                                                                                                                                                                                                                                                                                                                                                                                                                                                                                                                                                                                                                                                                                                                                                                                                                                                                                                                                                                                                                                                                                                                                                                                                                                                                                                                                                                                                                                                          | alk to in the                                                                                                                        | arents Evening (Katio<br>hall<br>loly Spirit and JJs joi                                                                                                                                                                                                                                                                                                                 |                                                                                                                       |                     |                                                                            | /ellbeing will be      |
| We are proud of all our children OFSTED said<br>"Pupils are encouraged to think about their aspirations for the future "July 2024                                                                                                                                                                                                                                                                                                                                                                                                                                                                                                                                                                                                                                                                                                                                                                                                                                                                                                                                                                                                                                                                                                                                                                                                                                                                                                                                                                                                                                                                                                                                                                                                                                                                                                                                                                                                                                                                                                                                                                                                        |                                                                                                                                      |                                                                                                                                                                                                                                                                                                                                                                          |                                                                                                                       |                     |                                                                            |                        |
| Attendance La                                                                                                                                                                                                                                                                                                                                                                                                                                                                                                                                                                                                                                                                                                                                                                                                                                                                                                                                                                                                                                                                                                                                                                                                                                                                                                                                                                                                                                                                                                                                                                                                                                                                                                                                                                                                                                                                                                                                                                                                                                                                                                                            |                                                                                                                                      |                                                                                                                                                                                                                                                                                                                                                                          | Attendance                                                                                                            |                     |                                                                            | y 2024                 |
| Equates to number<br>of school days off<br>each year<br><b>100%</b><br><b>100%</b><br><b>98%</b><br><b>6</b> School days<br>missed<br><b>97%</b>                                                                                                                                                                                                                                                                                                                                                                                                                                                                                                                                                                                                                                                                                                                                                                                                                                                                                                                                                                                                                                                                                                                                                                                                                                                                                                                                                                                                                                                                                                                                                                                                                                                                                                                                                                                                                                                                                                                                                                                         | Perfection Impressive Good                                                                                                           |                                                                                                                                                                                                                                                                                                                                                                          | Diamond<br>Emerald<br>Sapphire<br>Amethyt<br>Topaz                                                                    | YR 1/2              | 100%<br>96%<br>98.1<br>95.9%<br>93.3%                                      | 1st<br>2nd             |
| 7School days96%9School days95%13School days93%20School days90%30School days85%                                                                                                                                                                                                                                                                                                                                                                                                                                                                                                                                                                                                                                                                                                                                                                                                                                                                                                                                                                                                                                                                                                                                                                                                                                                                                                                                                                                                                                                                                                                                                                                                                                                                                                                                                                                                                                                                                                                                                                                                                                                           | On Target Slight Concerns Concerns Very Concerned Serious Concerns                                                                   | REACHED OUR<br>TARGET<br>96.57% Well<br>done, our school<br>target is 96%Best Improved Attendance<br>SHOUT OUT TO Lexi Lou, Alexis and Luci<br>A huge thank you from all the staff,for those childre<br>who come to school every day on time.<br>Well done to those childen who have improved thei<br>own attendance.<br>Thank you everyone for working as a team and ma |                                                                                                                       |                     |                                                                            |                        |